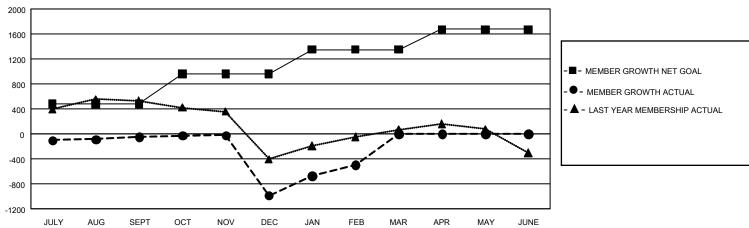

## GOALS AND ACTUAL MEMBERS CUMULATIVE

| DROPPED CLUBS: 0 |   | 0 CLUBS OF 0 ADDED 1 OR MORE NEW<br>MEMBERS | MALE 0 (100.00%)                |             |   |
|------------------|---|---------------------------------------------|---------------------------------|-------------|---|
| DROPPED MEMBERS  |   |                                             | FEMALE                          | 0 (100.00%) |   |
| DECEASED         | 0 | CLICK HERE FOR CUMULATIVE                   | TOTAL FAMILY UNIT MEMBERS       |             | 0 |
| CLUB CANCELLED   | 0 | MEMBERSHIP DATA                             | FAMILY MEMBERS PAYING HALF DUES |             | 0 |
| OTHER            | 0 |                                             |                                 |             | 0 |
| TOTAL            | 0 |                                             | DOLO                            |             |   |

| ][  | Members               |                       |                         |                                              |  |  |  |  |  |  |  |
|-----|-----------------------|-----------------------|-------------------------|----------------------------------------------|--|--|--|--|--|--|--|
| III | RESULTS FOR 2019-2020 |                       |                         |                                              |  |  |  |  |  |  |  |
|     | QUARTER MEMBE         | ER GROWTH NET<br>GOAL | MEMBER GROWTH<br>ACTUAL | DROPPED MEMBERS ACTUAI (including transfers) |  |  |  |  |  |  |  |
| Ⅱ,  | JULY/AUG/SEPT         | 1,455                 | 713                     | 690                                          |  |  |  |  |  |  |  |
|     | OCT/NOV/DEC           | 1,440                 | 451                     | 1,374                                        |  |  |  |  |  |  |  |
| ∥,  | JAN/FEB/MAR           | 1,155                 | 866                     | 246                                          |  |  |  |  |  |  |  |
| ,   | APR/MAY/JUNE          | 975                   | 0                       | 0                                            |  |  |  |  |  |  |  |