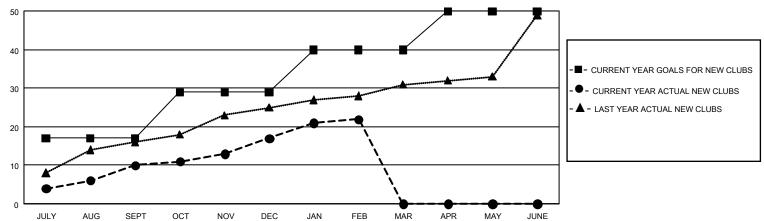

## GOALS AND ACTUAL NEW CLUBS CUMULATIVE

## GMT MONTHLY MEMBERSHIP PROGRESS REPORT

Multiple District 318

Results as of: 3/31/2020

LOCATION: INDIA

**GMT CA** 6

| GWT. OF LIV           |               |           |               |  |  |  |  |  |  |  |
|-----------------------|---------------|-----------|---------------|--|--|--|--|--|--|--|
| Clubs                 |               |           |               |  |  |  |  |  |  |  |
| RESULTS FOR 2019-2020 |               |           |               |  |  |  |  |  |  |  |
| QUARTER               | NEW CLUB GOAL | NEW CLUBS | DROPPED CLUBS |  |  |  |  |  |  |  |
|                       |               |           |               |  |  |  |  |  |  |  |
| JULY/AUG/SEPT         | 51            | 10        | 4             |  |  |  |  |  |  |  |
| OCT/NOV/DEC           | 36            | 7         | 30            |  |  |  |  |  |  |  |
| JAN/FEB/MAR           | 33            | 5         | 1             |  |  |  |  |  |  |  |
| APR/MAY/JUNE          | 30            | 0         | 0             |  |  |  |  |  |  |  |